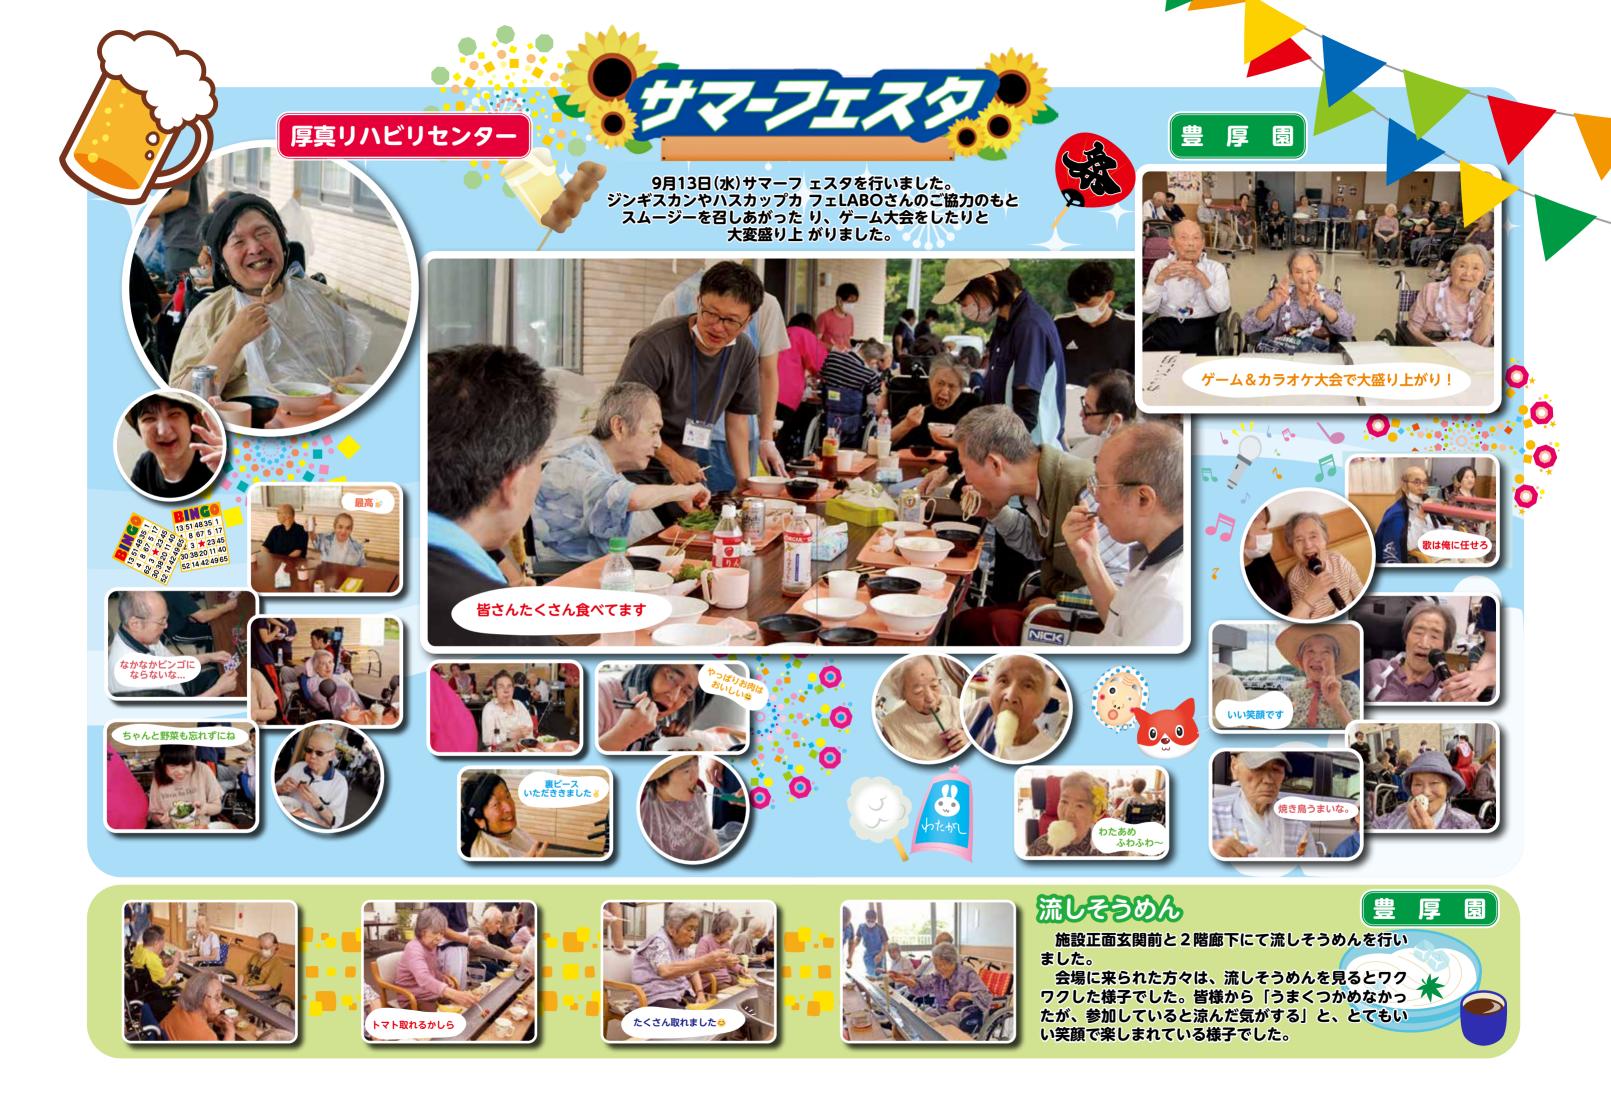

# 夏祭り

い夏を楽しみました。 ヨーヨー釣りをしたりと今年の暑 いました。かき氷を食べたり、 7月24日から28日に夏祭りを行

ました。ビンゴ大会では景品が当9月4日、15日に敬老会を行い たり、 喜ばれて いる様子でした。

を撮りました。 ウトナイ湖をバックに記念写真 トナイ湖」に行ってきました。8月17日、18日に「道の駅ウ