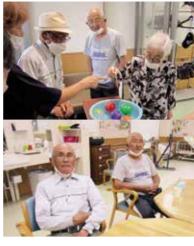

# 夏祭り

い夏を楽しみました。 ヨーヨー釣りをしたりと今年の暑 いました。かき氷を食べたり、 7月24日から28日に夏祭りを行

ました。ビンゴ大会では景品が当9月4日、15日に敬老会を行い たり、 喜ばれて いる様子でした。

を撮りました。 ウトナイ湖をバックに記念写真 トナイ湖」に行ってきました。8月17日、18日に「道の駅ウ