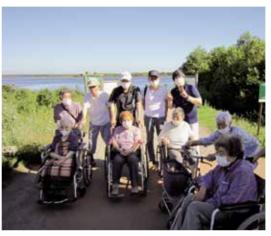

# 夏祭り

い夏を楽しみました。 ヨーヨー釣りをしたりと今年の暑 いました。かき氷を食べたり、 7月24日から28日に夏祭りを行

ました。ビンゴ大会では景品が当9月4日、15日に敬老会を行い たり、 喜ばれて いる様子でした。

を撮りました。 ウトナイ湖をバックに記念写真 トナイ湖」に行ってきました。8月17日、18日に「道の駅ウ