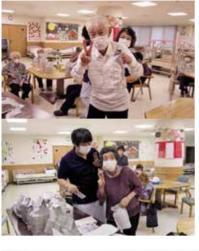

# 夏祭り

い夏を楽しみました。 ヨーヨー釣りをしたりと今年の暑 いました。かき氷を食べたり、 7月24日から28日に夏祭りを行

ました。ビンゴ大会では景品が当9月4日、15日に敬老会を行い たり、 喜ばれて いる様子でした。

を撮りました。 ウトナイ湖をバックに記念写真 トナイ湖」に行ってきました。8月17日、18日に「道の駅ウ