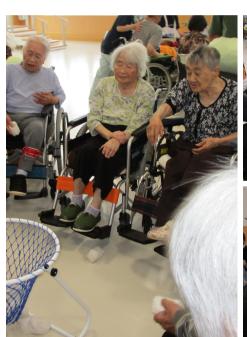

## 🗪 玉入れ

運動会といえばお馴染みの玉 入れ。今回の勝敗は赤組42 個白組37個で紅組が勝利し ました。皆さんの一生懸命手 を伸ばしている姿が印象的で した。