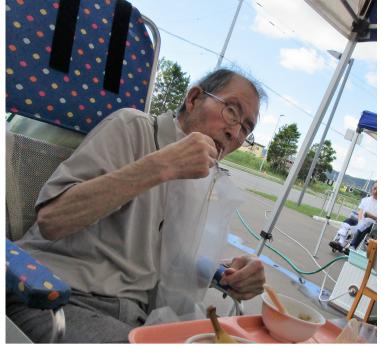

# あおぞらランチ流しそうめん

8月17日、毎年恒例の流しそうめんを しました。とても天気が良く冷たいそうめんを 美味しそうに食べていました。 みなさんの気持ちも晴れているようでした。