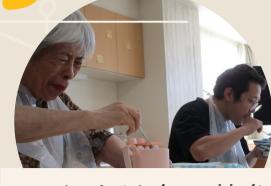

# 美物づくり

9月某日、豊厚園で収穫した 野菜たちを漬け物にしました。 利用者さんには野菜を切る ことから味付けまで全て作って いただきました。 きゅうりとかぶの美味しい 漬け物が出来ました。

ハスカップを洗います。 今回は、洗って冷凍していたも のを使っています。

ハスカップI0に対し砂糖6を 入れます。 今回は、ハスカップが1,500 窓なので砂糖を900窓入れ

ました。

中火にかけ、灰汁汁が出てきたら丁寧に取ります。