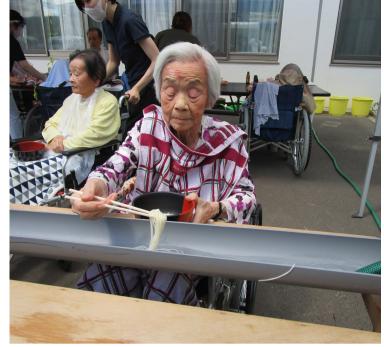

# あおぞらランチ流しそうめん

8月17日、毎年恒例の流しそうめんを しました。とても天気が良く冷たいそうめんを 美味しそうに食べていました。 みなさんの気持ちも晴れているようでした。