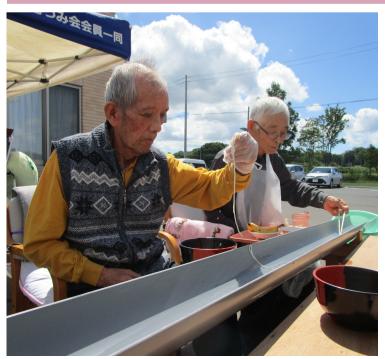

# あおぞらランチ流しそうめん

8月17日、毎年恒例の流しそうめんを しました。とても天気が良く冷たいそうめんを 美味しそうに食べていました。 みなさんの気持ちも晴れているようでした。