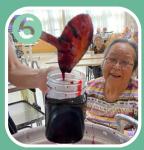

# 美物づくり

9月某日、豊厚園で収穫した 野菜たちを漬け物にしました。 利用者さんには野菜を切る ことから味付けまで全て作って いただきました。 きゅうりとかぶの美味しい 漬け物が出来ました。

ハスカップを洗います。 今回は、洗って冷凍していたも のを使っています。

ハスカップI0に対し砂糖6を 入れます。 今回は、ハスカップが1,500 窓なので砂糖を900窓入れ

ました。

中火にかけ、灰汁汁が出てきたら丁寧に取ります。

ピおいしくな~れ、おいしく な~れョ愛情という名の隠 し味を注入しながら20分程 煮ます。

お好みでレモン汁を数滴加えま すo

適度なとろみがついたら熱いうちに版に詰めて冷めたら完成!! ※冷めると糖分で固くなるので煮過ぎないよう注意!