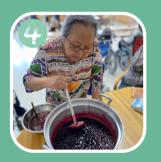

ピおいしくな~れ、おいしく な~れョ愛情という名の隠 し味を注入しながら20分程 煮ます。

お好みでレモン汁を数滴加えま すo

適度なとろみがついたら熱いうちに版に詰めて冷めたら完成!! ※冷めると糖分で固くなるので煮過ぎないよう注意!