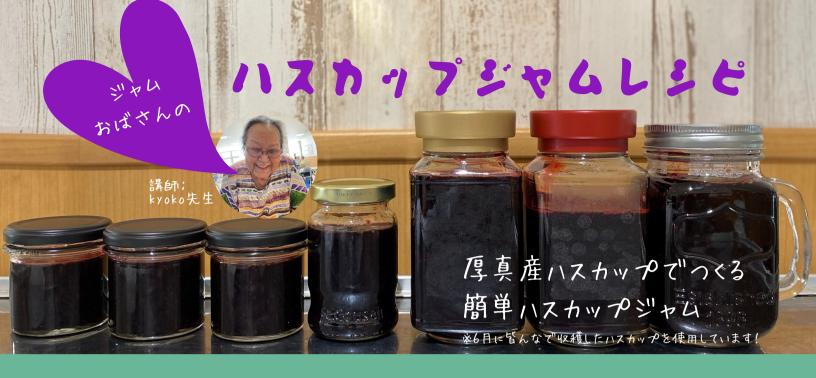

# 美物づくり

9月某日、豊厚園で収穫した 野菜たちを漬け物にしました。 利用者さんには野菜を切る ことから味付けまで全て作って いただきました。 きゅうりとかぶの美味しい 漬け物が出来ました。

ハスカップを洗います。 今回は、洗って冷凍していたも のを使っています。

ハスカップI0に対し砂糖6を 入れます。 今回は、ハスカップが1,500 窓なので砂糖を900窓入れ

ました。

中火にかけ、灰汁汁が出てきたら丁寧に取ります。

ピおいしくな~れ、おいしく な~れョ愛情という名の隠 し味を注入しながら20分程 煮ます。

お好みでレモン汁を数滴加えま すo

適度なとろみがついたら熱いうちに版に詰めて冷めたら完成!! ※冷めると糖分で固くなるので煮過ぎないよう注意!

### 豊厚園流ハスカップジャムアレンジ

ハスカップジャム ナ ヨーグルト

ハスカップジャム + 炭酸水

豊厚園夏祭り

田舎祭り音頭

9月7日に大イベントの1つ 夏祭りを開催しました。 昼食にはジンギスカン、フラ ンクフルト、焼き鳥を食べ、 午後からはハスカップジュー スや綿あめを提供しました。 イベントとしては田舎祭り音 頭を踊り、職員と利用者対抗

かき氷早食い競争