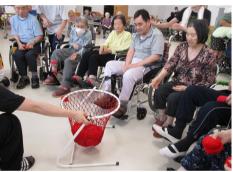

## 🗪 玉入れ

運動会といえばお馴染みの玉 入れ。今回の勝敗は赤組42 個白組37個で紅組が勝利し ました。皆さんの一生懸命手 を伸ばしている姿が印象的で した。