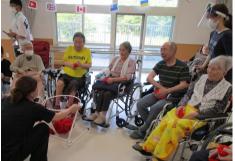

## 🗪 玉入れ

運動会といえばお馴染みの玉 入れ。今回の勝敗は赤組42 個白組37個で紅組が勝利し ました。皆さんの一生懸命手 を伸ばしている姿が印象的で した。