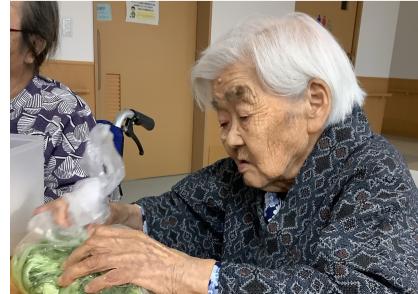

# 美物づくり

9月某日、豊厚園で収穫した 野菜たちを漬け物にしました。 利用者さんには野菜を切る ことから味付けまで全て作って いただきました。 きゅうりとかぶの美味しい 漬け物が出来ました。

ハスカップを洗います。 今回は、洗って冷凍していたも のを使っています。

ハスカップI0に対し砂糖6を 入れます。 今回は、ハスカップが1,500 窓なので砂糖を900窓入れ

ました。

中火にかけ、灰汁汁が出てきたら丁寧に取ります。