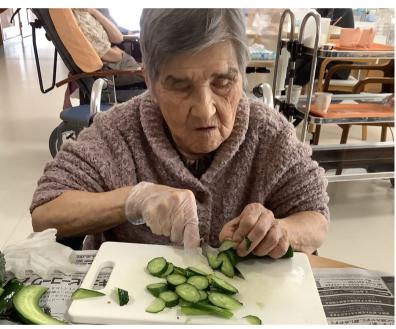

# 美物づくり

9月某日、豊厚園で収穫した 野菜たちを漬け物にしました。 利用者さんには野菜を切る ことから味付けまで全て作って いただきました。 きゅうりとかぶの美味しい 漬け物が出来ました。

ハスカップを洗います。 今回は、洗って冷凍していたも のを使っています。

ハスカップI0に対し砂糖6を 入れます。 今回は、ハスカップが1,500 窓なので砂糖を900窓入れ

ました。

中火にかけ、灰汁汁が出てきたら丁寧に取ります。