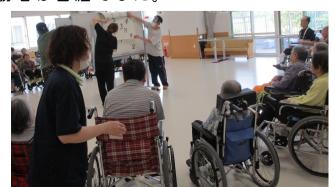

## 🗪 玉入れ

運動会といえばお馴染みの玉 入れ。今回の勝敗は赤組42 個白組37個で紅組が勝利し ました。皆さんの一生懸命手 を伸ばしている姿が印象的で した。

# 🕠 数 探 し ゲ ー ム

○から9までの数字の中から1つだけ 抜けている数字を当てるゲームです。 勝者は白組でした。

## 字 風船送り

バスタオルを使い2個の風船を隣の人に渡し先にゴールしたほうが勝ちというゲームです。前後の人と声を掛け合い風船を渡していました。

### 🤦 文字シャッフル

バラバラのひらがなを並べ変えて単語に戻すというゲームです。 文字数が増えるにつれ難しくなり頭 を悩ませていました。