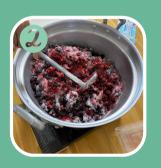

# 美物づくり

9月某日、豊厚園で収穫した 野菜たちを漬け物にしました。 利用者さんには野菜を切る ことから味付けまで全て作って いただきました。 きゅうりとかぶの美味しい 漬け物が出来ました。

ハスカップを洗います。 今回は、洗って冷凍していたも のを使っています。

ハスカップI0に対し砂糖6を 入れます。 今回は、ハスカップが1,500 窓なので砂糖を900窓入れ

ました。

中火にかけ、灰汁汁が出てきたら丁寧に取ります。