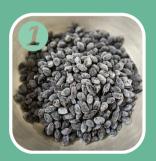

# 美物づくり

9月某日、豊厚園で収穫した 野菜たちを漬け物にしました。 利用者さんには野菜を切る ことから味付けまで全て作って いただきました。 きゅうりとかぶの美味しい 漬け物が出来ました。

ハスカップを洗います。 今回は、洗って冷凍していたも のを使っています。

ハスカップI0に対し砂糖6を 入れます。 今回は、ハスカップが1,500 窓なので砂糖を900窓入れ

ました。

中火にかけ、灰汁汁が出てきたら丁寧に取ります。