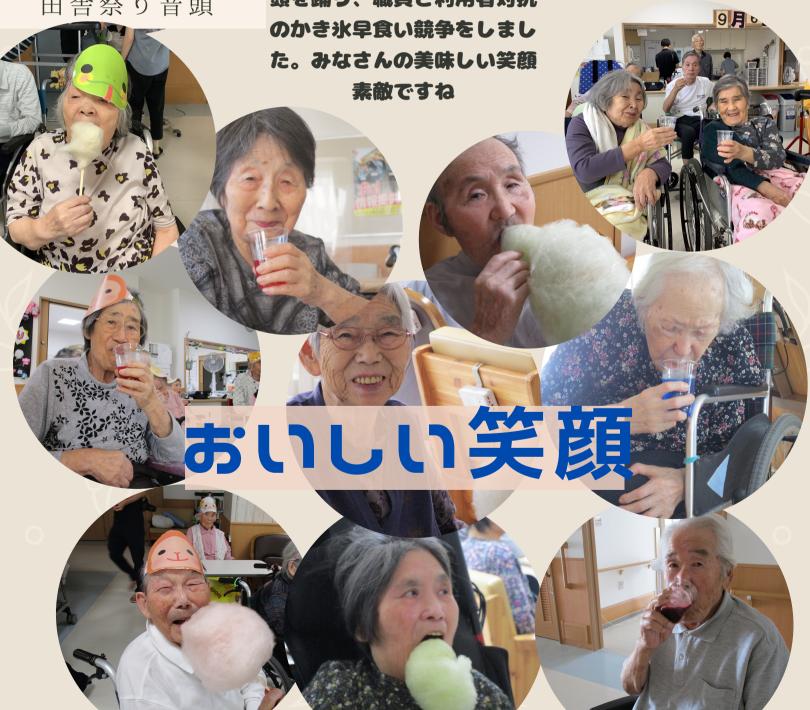

### 豊厚園流ハスカップジャムアレンジ

ハスカップジャム ナ ヨーグルト

ハスカップジャム + 炭酸水

豊厚園夏祭り

田舎祭り音頭

9月7日に大イベントの1つ 夏祭りを開催しました。 昼食にはジンギスカン、フラ ンクフルト、焼き鳥を食べ、 午後からはハスカップジュー スや綿あめを提供しました。 イベントとしては田舎祭り音 頭を踊り、職員と利用者対抗

かき氷早食い競争