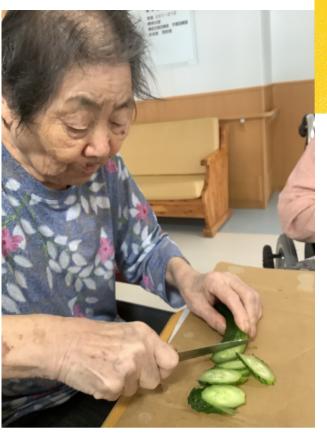

# 美物づくり

9月某日、豊厚園で収穫した 野菜たちを漬け物にしました。 利用者さんには野菜を切る ことから味付けまで全て作って いただきました。 きゅうりとかぶの美味しい 漬け物が出来ました。

ハスカップを洗います。 今回は、洗って冷凍していたも のを使っています。

ハスカップI0に対し砂糖6を 入れます。 今回は、ハスカップが1,500 窓なので砂糖を900窓入れ

ました。

中火にかけ、灰汁汁が出てきたら丁寧に取ります。