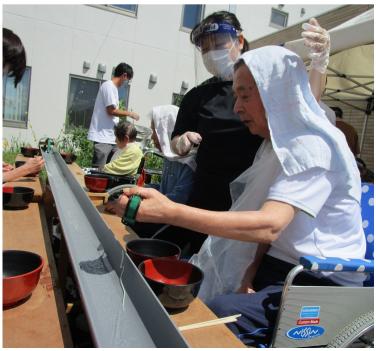

# あおぞらランチ流しそうめん

8月17日、毎年恒例の流しそうめんを しました。とても天気が良く冷たいそうめんを 美味しそうに食べていました。 みなさんの気持ちも晴れているようでした。