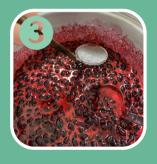

ピおいしくな~れ、おいしく な~れョ愛情という名の隠 し味を注入しながら20分程 煮ます。

お好みでレモン汁を数滴加えま すo

適度なとろみがついたら熱いうちに版に詰めて冷めたら完成!! ※冷めると糖分で固くなるので煮過ぎないよう注意!